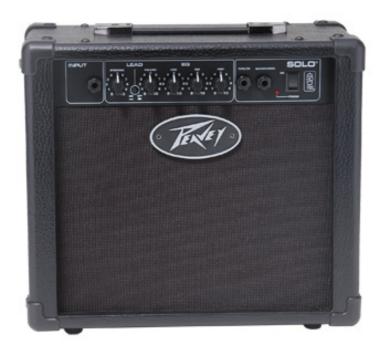

## Solo®

## **FEATURES**

- 12 Watts (rms)
- 8" Blue Marvel speaker
- TransTube tube emulation circuitry
- Clean and Lead channels
- 3 band passive EQ
- 1/4" stereo CD Input / Direct Out jack
- Low damping factor for lively tube power amp sound.
- Headphone jack
- Weight Unpacked: 12.00 lb(5.443 kg)
  Weight Packed: 14.00 lb(6.35 kg)
  Width Packed: 9.75"(24.765 cm)
  Height Packed: 16.12"(40.9448 cm)
  Depth Packed: 14.87"(37.7698 cm)