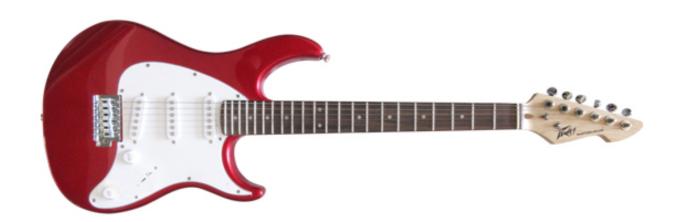

## Raptor® SSS Candy Apple Red

## **OVERVIEW**

The Peavey Raptor series sets an unprecented standard in quality and innovation, with technological features never before available on a guitar in this price range! Solid basswood body construction styled for better ergonomics and balance. Wide top pole piece single coil pickups for bigger string window with more focus. Peavey six-in-a-line headstock with ergonomic tuner placement and straight string pull. Five-way pickup selector and hum canceling in second and fourth positions. Master volume and tone controls.

## **FEATURES**

- 25.5" scale, 12" radius, 22 frets
- Solid basswood body construction
- Wide top pole piece single coil pickups for bigger string window with more focus
- Peavey six-in-a-line headstock with ergonomic tuner placement, straight string pull
- Master volume and tone controls
- 5-way pickup selector, hum canceling in second and fourth position
- 15:1 ratio die cast tuners
- Dual action torsion rod
- Case not included