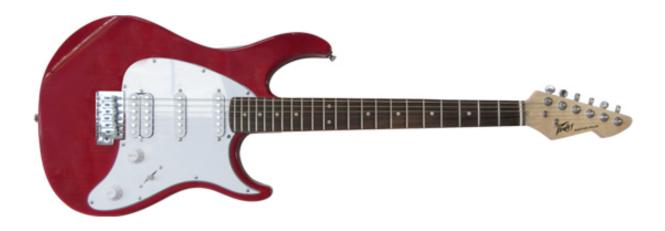

## **Raptor® SSH Transparent Red**

## **OVERVIEW**

The Peavey Raptor series sets an unprecented standard in quality and innovation, with technological features never before available on a guitar in this price range! Solid basswood body construction styled for better ergonomics and balance. Wide top pole piece single coil pickups for bigger string window with more focus. Peavey six-in-a-line headstock with ergonomic tuner placement and straight string pull. Five-way pickup selector and hum canceling in second and fourth positions. Master volume and tone controls.

## **FEATURES**

- 25.5" scale, 12" radius, 22 frets
- Solid basswood body construction
- Wide top pole piece single coil pickups for bigger string window with more focus
- Peavey six-in-a-line headstock with ergonomic tuner placement, straight string pull
- Master volume and tone controls
- 5-way pickup selector, hum canceling in second and fourth position
- 15:1 ratio die cast tuners
- Dual action torsion rod
- Case not included