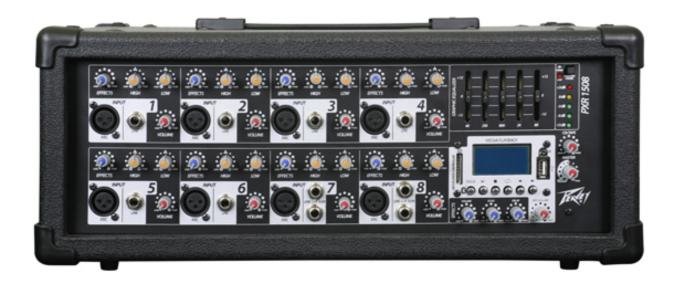

## **PXR 1508**

## **OVERVIEW**

Designed with the latest Peavey technology, the PXR<sup>TM</sup> 1508 powered mixer is easy to use and transport. Constructed with a rugged metal structure, wood cabinet, vinyl surface and protective corners, the PXR 1508 is the ideal powered mixer.

## **FEATURES**

- 150 watts into 4-ohm (2 x 8 ohm) speakers
- Balanced microphone inputs
- RCA and 3.5mm Inputs
- Effects Level control on each channel
- Line Out for connection to external amplifiers
- Return input for connection of external effects processors
- 5-band graphic EQ
- On-board effects
- Bluetooth® streaming audio
- Audio playback from USB jump drive or SD card
- 15-volt phantom power
- Record Out for recording
- Weight Packed: 25.35 lb(11.5 kg)
- Width Packed: 15"(38.1 cm)
- Height Packed: 21"(53.34 cm)
- Depth Packed: 11"(27.94 cm)