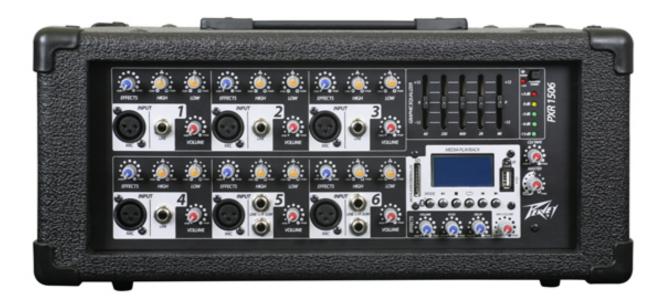

## **PXR 1506**

## **OVERVIEW**

Designed with the latest Peavey technology, the PXR<sup>TM</sup> 1506 powered mixer is easy to use and transport. Constructed with a rugged metal structure, wood cabinet, vinyl surface and protective corners, the PXR 1506 is the ideal powered mixer.

## **FEATURES**

- 150 watts into 4-ohm (2 x 8 ohm) speakers
- Balanced microphone inputs
- Effects Level control on each channel
- RCA and 3.5mm Inputs
- Line Out for connection to external amplifiers
- Record Out for recording
- On-board effects
- Bluetooth® streaming audio
- Audio playback from USB jump drive or SD card
- Return input for connection of external effects processors
- 15-volt phantom power
- 5-band graphic EQ
- Weight Packed: 25.35 lb(11.5 kg)
- Width Packed: 15"(38.1 cm)
- Height Packed: 24"(60.96 cm)
- Depth Packed: 11"(27.94 cm)