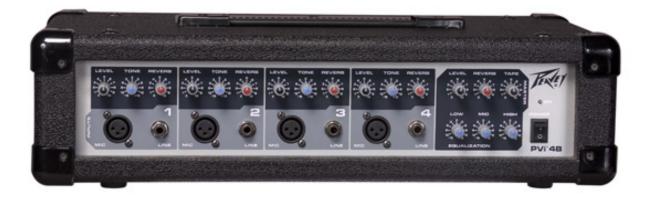

## **OVERVIEW**

The PVi 4B powered mixer is easy to use and transport, and is designed with the latest Peavey technology. Constructed with a rugged metal structure, wood cabinet, vinyl surface and protective corners, the PVi 4B is the ideal powered mixer. From packaging to quality control, we produce a product of maximum quality and efficiency with the same specifications you see on other, more expensive powered mixers.

## **FEATURES**

- 4 balanced XLR mic inputs
- Tape/CD inputs
- 10 total inputs
- Reverb control on each channel
- Line Out for connection to external amplifiers
- Record out for recording
- RF interference protection on all inputs.
- 100 watts into 4 ohm (2 x 8 ohm) speakers
- Weight Unpacked: 17.50 lb(7.938 kg)
- Weight Packed: 18.34 lb(8.319 kg)
- Width Packed: 5.75"(14.605 cm)
- Height Packed: 22.25"(56.515 cm)
- Depth Packed: 9.5"(24.13 cm)