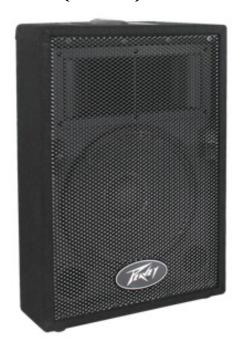

## **OVERVIEW**

The PVi 10 is a two-way speaker system featuring a 10" woofer and a high frequency drive on an exponential horn. The lightweight-yet-rugged, carpet covered trapezoidal enclosure with top handle is ideal for live music, speech and music playback applications. A full length, black powder-coated steel grille provides driver protection and a professional appearance. The PVi 10 speaker system is rated at 50 watts program power handling. Its smooth response makes this system ideal for smaller venues where space is at a premium, and its two 1/4" input connectors keep amplifier hookup simple.

## **FEATURES**

- Carpet covered
- Metal grille
- 10" premium speaker
- Horn-loaded high frequency driver
- Two-way enclosure
- 50 watts continuous, 100 watts program
- Side-position monitor
- Control-mount adaptor
- Weight Unpacked: 37.04 lb(16.8 kg)
- Weight Packed: 40.12 lb(18.2 kg)
- Width Packed: 20"(50.8 cm)
- Height Packed: 28.25"(71.755 cm)
- Depth Packed: 10.25"(26.035 cm)