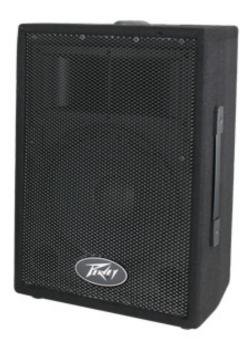

## **OVERVIEW**

The PVi 10 is a two-way speaker system featuring a 10" woofer and a high frequency drive on an exponential horn. The lightweight-yet-rugged, carpet covered trapezoidal enclosure with top handle is ideal for live music, speech and music playback applications. A full length, black powder-coated steel grille provides driver protection and a professional appearance. The PVi 10 speaker system is rated at 50 watts program power handling. Its smooth response makes this system ideal for smaller venues where space is at a premium, and its two 1/4" input connectors keep amplifier hookup simple.

## **FEATURES**

- Carpet covered
- Metal grille
- 10" premium speaker
- Horn-loaded high frequency driver
- Two-way enclosure
- 50 watts continuous, 100 watts program
- Side-position monitor
- Control-mount adaptor
- Weight Unpacked: 37.04 lb(16.8 kg)
- Weight Packed: 40.12 lb(18.2 kg)
- Width Packed: 20"(50.8 cm)
- Height Packed: 28.25"(71.755 cm)
- Depth Packed: 10.25"(26.035 cm)