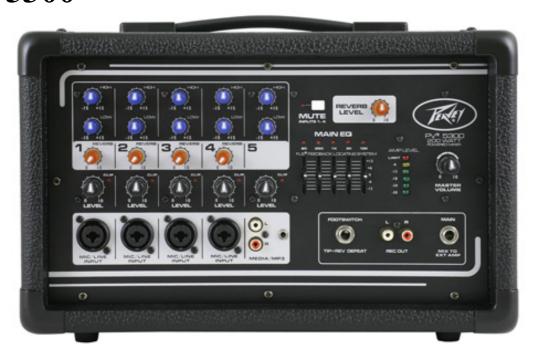

## **OVERVIEW**

The Peavey PV 5300 is an all-in-one powered mixer, providing up to four combination XLR and 1/4" inputs using premium Peavey mic preamps, and 200 watts of peak power for crystal clear audio reproduction. The Peavey PV 5300 uses exclusive features to accurately help improve tone and clarity of vocals. Our revolutionary FLS® Feedback Locating System quickly and easily identifies and removes feedback. Footswitchable, built-in reverb complements the already feature-packed unit. Connect almost anything to this versatile mixer via the onboard 1/4", RCA and 1/8" mini jacks.

## **FEATURES**

- FLS® Feedback Locating System
- Combination XLR and 1/4" input jack
- 5-band graphic EQ with FLS®
- Master mute for channels 1-4
- On-board digital reverb
- RCA, 1/8" media input
- Dual power amp section
- RCA record outputs
- LED meter bridge
- Power amp sub-sonic filtering
- Footswitchable effects defeat
- Weight Unpacked: 14.99 lb(6.8 kg)
- Weight Packed: 17.00 lb(7.71 kg)
- Width Packed: 11.75"(29.845 cm)
- Height Packed: 17.75"(45.085 cm)
- Depth Packed: 11.5"(29.21 cm)