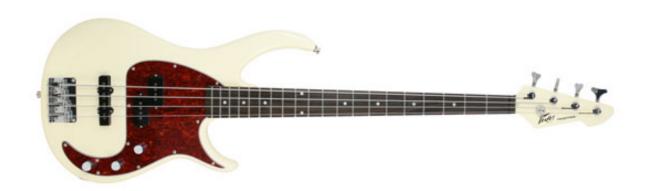

## **Milestone Ivory**

## **OVERVIEW**

This cutting-edge instrument is the result of Peavey's continual dedication to the working musician. The Milestone® bass is a rare combination of stunning craftsmanship and intelligent design with a reasonable price range. The body design is both classic and elegant. The perfectly balanced body provides an intuitive feel, as if the bass is an extension of the player's body. Try one today and get ready to be amazed. The exclusive Peavey Powerplate is a new innovation for stringed instruments. The Powerplate is a metal plate that is embedded into the back of the headstock which increases sustain and volume. The Powerplate is mounted using the machine heads and increases the amount of string vibration energy that is projected by the instrument.

## **FEATURES**

- 34 inch scale
- Dual-expanding truss rod
- 20 frets
- 12 inch radius
- 19:1 ratio tuning machines
- One straight and one split single coil pickup
- Stamped steel bridge
- Chrome hardware
- Two volume, master tone controls
- Case not included
- Maple neck with rosewood fretboard
- Balanced, comfortable body styling with sculpted front and back, improved access neck joint
- Weight Unpacked: 8.50 lb(3.855 kg)
- Weight Packed: 12.00 lb(5.443 kg)
- Width Packed: 17"(43.18 cm)
- Height Packed: 48.12"(122.2248 cm)
- Depth Packed: 3.12"(7.9248 cm)