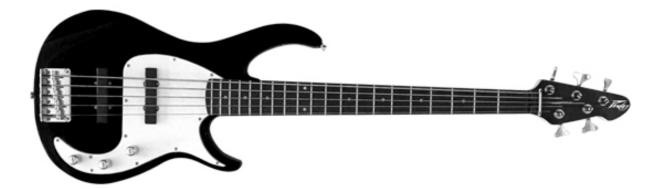

## **Milestone® 5 BXP Black**

## **OVERVIEW**

This cutting-edge instrument is the result of Peavey's continual dedication to the working musician. The Milestone® bass is a rare combination of stunning craftsmanship and intelligent design with a reasonable price range. The body design is both classic and elegant. The perfectly balanced body provides an intuitive feel, as if the bass is an extension of the player's body. Try one today and get ready to be amazed.

## **FEATURES**

- 34" scale
- Dual-expanding truss rod
- 20 frets
- 12" radius
- 19:1 ratio tuning machines
- One straight and one split single coil pickup
- Stamped steel bridge
- Chrome hardware
- Two volume, master tone controls
- Case not included
- Maple neck with rosewood fretboard
- Balanced, comfortable body styling with sculpted front and back, improved access neck joint