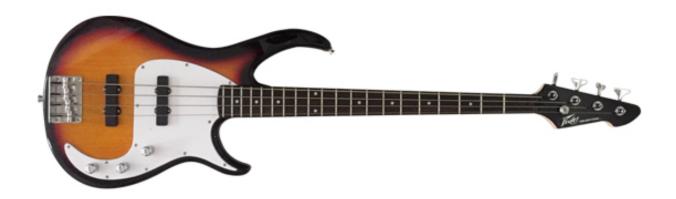

## Milestone® 4 BXP Sunburst

## **OVERVIEW**

This cutting-edge instrument is the result of Peavey's continual dedication to the working musician. The Milestone® bass is a rare combination of stunning craftsmanship and intelligent design with a reasonable price range. The body design is both classic and elegant. The perfectly balanced body provides an intuitive feel, as if the bass is an extension of the player's body. Try one today and get ready to be amazed.

## **FEATURES**

- 34" scale
- Dual-expanding truss rod
- 20 frets
- 12" radius
- 19:1 ratio tuning machines
- One straight and one split single coil pickup
- Stamped steel bridge
- Chrome hardware
- Two volume, master tone controls
- Case not included
- Maple neck with rosewood fretboard
- Balanced, comfortable body styling with sculpted front and back, improved access neck joint