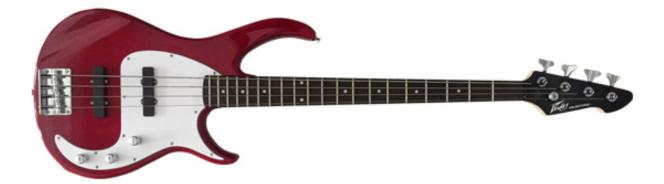

## Milestone<sup>®</sup> 4 BXP Red

## **OVERVIEW**

This cutting-edge instrument is the result of Peavey's continual dedication to the working musician. The Milestone® bass is a rare combination of stunning craftsmanship and intelligent design with a reasonable price range. The body design is both classic and elegant. The perfectly balanced body provides an intuitive feel, as if the bass is an extension of the player's body. Try one today and get ready to be amazed.

## **FEATURES**

- 34" scale
- Dual-expanding truss rod
- 20 frets
- 12" radius
- 19:1 ratio tuning machines
- One straight and one split single coil pickup
- Stamped steel bridge
- Chrome hardware
- Two volume, master tone controls
- Case not included
- Maple neck with rosewood fretboard
- Balanced, comfortable body styling with sculpted front and back, improved access neck joint