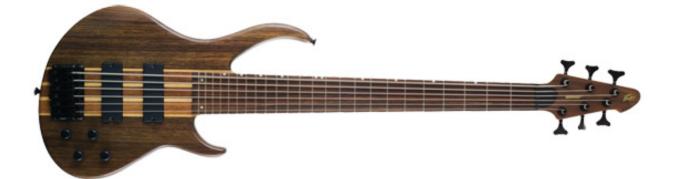

## **OVERVIEW**

If you like playing "slap bass" this bass is for you! The 5-piece mahogany and maple neck runs right through the body for supreme resonance and great visual appeal. Beautifully crafted. You can see how fabulous it looks, but just wait till you lay your hands on it.

## **FEATURES**

- 35 inch scale
- 24 frets
- 6-string
- Passive humbucking pickups
- Mahogany neck with maple stringers
- Neck-through-body design
- Case not included
- Mahogany body wings
- Dual action torsion rod
- Case not included
- Weight Packed: 19.00 lb(8.618 kg)
- Width Packed: 6.37"(16.1798 cm)
- Height Packed: 52.5"(133.35 cm)
- Depth Packed: 19.25"(48.895 cm)