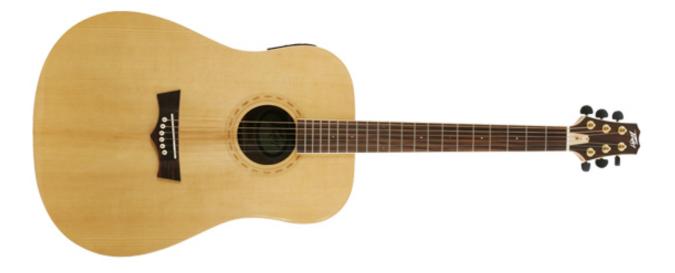

## **DW-3** Acoustic

## **FEATURES**

- Dreadnought body
- Mahogany neck
- Rosewood fingerboard
- Laser etched custom rosette
- Active electronics with built-in tuner, microphone with blend knob
- Rosewood back and sides
- Scale length 25.5"
- Nut width 1.69"
- 20 frets
- Solid Spruce top
- Adjustable truss rod
- Rosewood bridge
- Hardshell case included
- Weight Packed: 23.26 lb(10.55 kg)
- Width Packed: 26"(66.04 cm)
- Height Packed: 47"(119.38 cm)
- Depth Packed: 9.5"(24.13 cm)