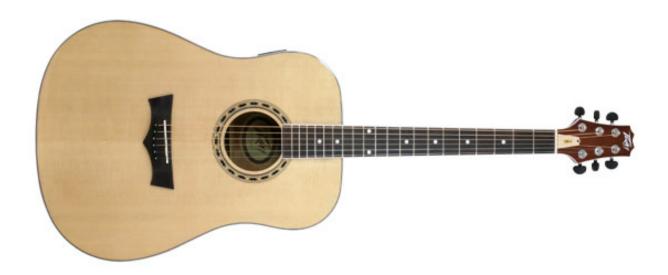

## **DW-2** Acoustic

## **FEATURES**

- Dreadnought body
- Mahogany neck
- Rosewood fingerboard
- Active electronics with built-in tuner
- Adjustable truss rod
- Mahogany back and sides
- Nut width 1.69"
- 20 frets
- Spruce laminate top
- Rosewood bridge
- Gig bag included
- Scale length 25.5"
- Weight Packed: 13.25 lb(6.01 kg)
- Width Packed: 22"(55.88 cm)
- Height Packed: 43"(109.22 cm)
- Depth Packed: 7.25"(18.415 cm)