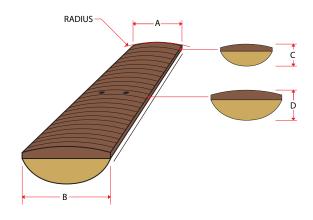

## **NECK DIMENSIONS**

Scale/Length: 25.5"" (647.7mm)

a. Width at Nut: 1.69" (43mm)

b. Width at Last Fret: 2.24" (56.9mm)

c. Thickness at 1st Fret: .84" (21.5mm)

d. Thickness at 9th Fret: .924" (23.5mm)

Radius: 15.75" (400mm)