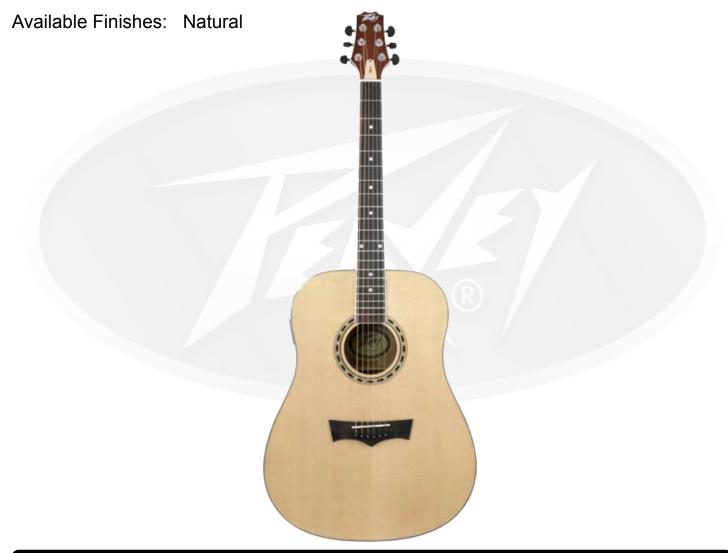

## Model: DW-2 Acoustic

## **FEATURES**

- Mahogany neck
- Sapele back and sides
- Laminate spruce top
- Die cast tuning machines
- Rosewood fretboard
- Rosewood bridge
- Natural finish
- Dual expanding truss rod
- Active electronics with piezo pickup
- 25.5" scale length

## **SPECIFICATIONS**

Neck Material: Mahogany Frets: 20

Hardware Color: Chrome Bridge: Rosewood

Fretboard: Rosewood Body: Sapele

Inlays: White dots Top: Spruce laminate

Onboard electronics includes chromatic tuner.