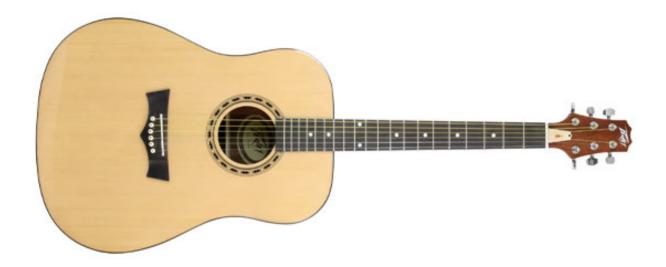

## **DW-1** Acoustic

## **OVERVIEW**

The Peavey line of DW<sup>TM</sup> Acoustic Series guitars offers an array of affordable, quality instruments for home, stage, or studio. Featuring selected traditional tone woods and modern electronics, the DW Acoustic Series guitar will be a longtime musical companion.

## **FEATURES**

- Dreadnought body
- Mahogany neck
- Rosewood fingerboard
- Passive piezo pickup
- Sapele back and sides
- Rosewood bridge
- 20 frets
- Spruce laminate top
- Adjustable truss rod
- Gig bag included
- Scale length 25.5"
- Nut width 1.69"
- Weight Packed: 5.40 lb(2.45 kg)
- Width Packed: 21.85"(55.499 cm)
- Height Packed: 41.91"(106.4514 cm)
- Depth Packed: 6.3"(16.002 cm)