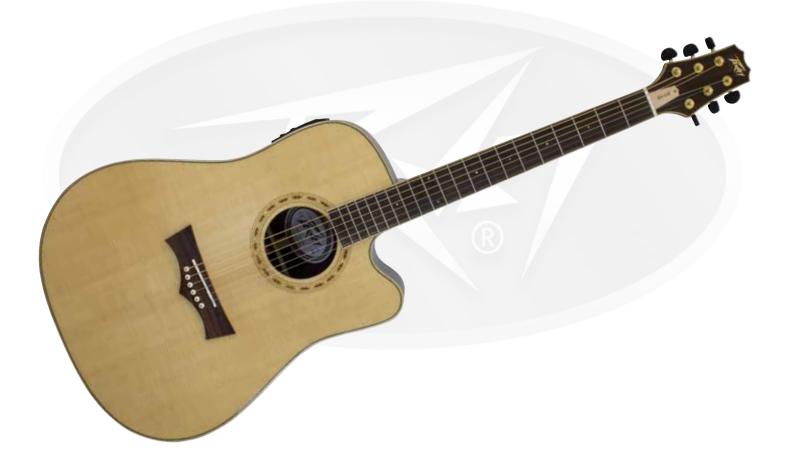

## Model: DW4-CE Acoustic

Available Finishes: Natural

## FEATURES

- Mahogany neck
- Rosewood back and sides
- Solid Sitka spruce top
- · Gold plated die cast tuning machines
- Rosewood fretboard
- Rosewood bridge
- Natural finish
- Dual expanding truss rod
- Premium electronics with piezo pickup & internal microphone
- 25.5" scale length
- Hardshell Case included
- Made in Indonesia
- Ships with DR Dragonskin coated strings

## SPECIFICATIONS

Neck Material: Mahogany

Hardware Color: Chrome

Fretboard: Rosewood

Inlays: White dots

Frets: 20

Bridge: Rosewood

Body: Maple

Top: Solid Sitka Spruce

Onboard electronics includes onboard microphone and undersaddle Piezo with blend knob. Preamp includes chromatic tuner.