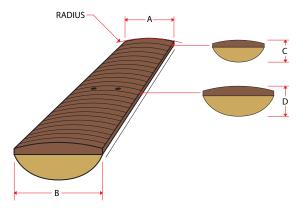

## **NECK DIMENSIONS**

- Scale/Length: 25.5"" (647.7mm)
- a. Width at Nut: 1.69" (43mm)
- b. Width at Last Fret: 2.24" (56.9mm)
- c. Thickness at 1st Fret: .84" (21.5mm)
- d. Thickness at 9th Fret: .924" (23.5mm)

Radius: 15.75" (400mm)