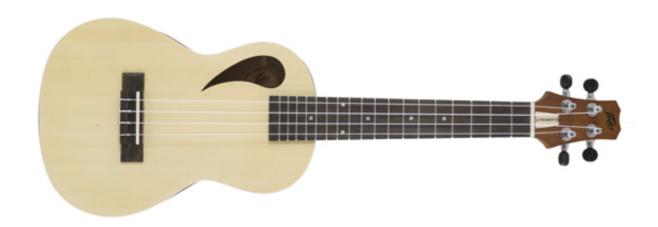

## **Composer Ukulele**

## **OVERVIEW**

Using our unique offset soundhole, the Composer Ukulele has unrivaled enhanced low-end response. The body features a natural Spruce top with Sapele back and sides. The neck features a standard "C" Shape Sapele neck with a Rosewood fingerboard, and black chrome die-cast machine heads. With its great tone and compact size, the Composer Ukulele will be a musical companion you'll want to take with you everywhere.

## **FEATURES**

- Natural Spruce top
- Sapele Back & Sides
- Sapele Neck
- Rosewood Fingerboard
- Rosewood Bridge
- Black Chrome Die-cast Machine Heads
- 18 frets
- Exclusive wing vent technology
- Weight Unpacked: 1.10 lb(0.5 kg)
- Weight Packed: 1.98 lb(0.9 kg)
- Width Packed: 9.72"(24.6888 cm)
- Height Packed: 24.5"(62.23 cm)
- Depth Packed: 3.77"(9.5758 cm)