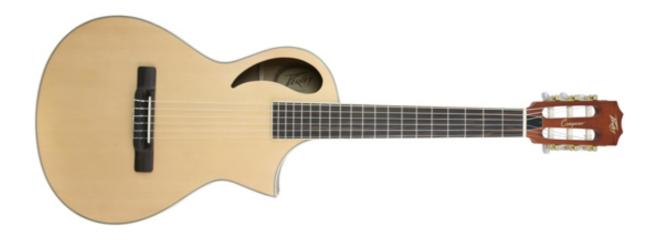

## **OVERVIEW**

The Peavey Composer 3/4 classical guitar combines classic features with modern design. Based on the popular Peavey Composer AG Parlor guitar, the 3/4 scale classical guitar is a great guitar for the beginner. The look of the guitar is striking, not just the standard shape, while still maintaining a classically beautiful shape. The Spruce laminate top and stained maple back and sides have a nice satin finish, and the body includes binding. The Peavey Composer 3/4 scale classical guitar is the perfect guitar to start your guitar journey on!

## **FEATURES**

- Body shape: 3/4-size classical guitar
- Neck: mahogany
- Back and sides: maple
- Top: spruce laminate
- Tuners: chrome classical tuners
- Fretboard: rosewood bridge and rosewood fretboard
- Natural satin finish
- Weight Packed: 6.17 lb(2.8 kg)
- Width Packed: 12.99"(32.9946 cm)
- Height Packed: 37.01"(94.0054 cm)
- Depth Packed: 4.21"(10.6934 cm)