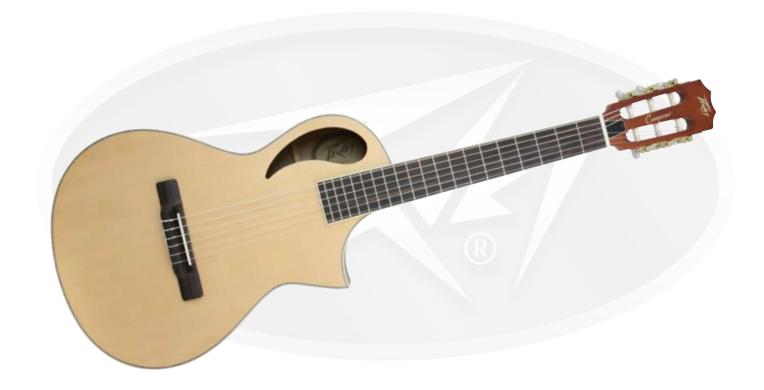

Model: Composer 3/4 Scale Classical

Available Finishes: Natural

## **FEATURES**

- Mahogany neck
- Sapele back and sides
- Laminate spruce top
- Chrome classical tuning machines
- Rosewood fretboard
- Rosewood bridge
- Natural satin finish
- Dual expanding truss rod

## **SPECIFICATIONS**

Neck Material: Mahogany Frets: 19, 2mm

Hardware Color: Chrome Bridge: Rosewood

Fretboard: Rosewood Body: Sapele

Inlays: None Top: Spruce laminate