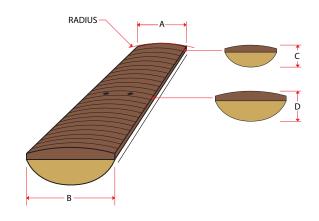

## **NECK DIMENSIONS**

Scale/Length: 23 1/4"" (590mm)

a. Width at Nut: 1.89" (48mm)

b. Width at Last Fret: 2.37" (60.2mm)

c. Thickness at 1st Fret: .846" (21.5mm)

d. Thickness at 9th Fret: .90" (23mm)

Radius: Flat