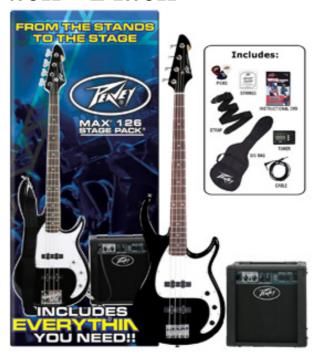

## **MAX Bass Pack - Black**

## **OVERVIEW**

The Max Bass Pack features the Peavey Milestone bass guitar and the number one selling MAX 126 bass amp. The bass is a cutting-edge instrument and the result of Peavey's continual dedication to the working musician. The Milestone ® bass is a rare combination of stunning craftsmanship and intelligent design with a reasonable price. The body design is both classic and elegant. The perfectly balanced body provides an intuitive feel, as if the bass is an extension of the player's body. The popular MAX 126® bass amp is our most compact bass amp and features Peavey's exclusive and patented TransTube® circuitry. the MAX 126 has a selectable Vintage gain control that allows you to change the tone from modern sounding to vintage. With 10 watts of power and a Peavey 6 1/2" speaker, this makes the perfect bedroom amp. For your convenience, we've added a headphone output, CD input and low and high EQ controls.

## **FEATURES**

- Milestone 4 string bass (available in Red or Black)
- Max® 126 bass practice amp
- Instrument cable
- Gig bag
- Bass strap
- Digital tuner
- Extra set of strings
- Picks
- Earbuds
- Total Musician Series<sup>TM</sup> instructional DVD
- Weight Packed: 26.90 lb(12.2 kg)
- Width Packed: 21"(53.34 cm)
- Height Packed: 46"(116.84 cm)
- Depth Packed: 19"(48.26 cm)