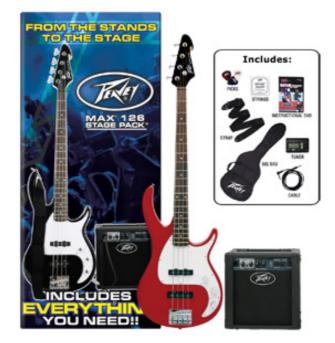

## **OVERVIEW**

The Max Bass Pack features the Peavey Milestone bass guitar and the number one selling MAX 126 bass amp. The bass is a cutting-edge instrument and the result of Peavey's continual dedication to the working musician. The Milestone ® bass is a rare combination of stunning craftsmanship and intelligent design with a reasonable price. The body design is both classic and elegant. The perfectly balanced body provides an intuitive feel, as if the bass is an extension of the player's body. The popular MAX 126® bass amp is our most compact bass amp and features Peavey's exclusive and patented TransTube® circuitry. the MAX 126 has a selectable Vintage gain control that allows you to change the tone from modern sounding to vintage. With 10 watts of power and a Peavey 6 1/2" speaker, this makes the perfect bedroom amp. For your convenience, we've added a headphone output, CD input and low and high EQ controls.

## **FEATURES**

- Milestone 4 string bass (available in Red or Black)
- Max® 126 bass practice amp
- Instrument cable
- Gig bag
- Bass strap
- Digital tuner
- Earbuds
- Picks
- Total Musician Series<sup>™</sup> instructional DVD
- Weight Packed: 26.90 lb(12.2 kg)
- Width Packed: 21"(53.34 cm)
- Height Packed: 46"(116.84 cm)
- Depth Packed: 19"(48.26 cm)